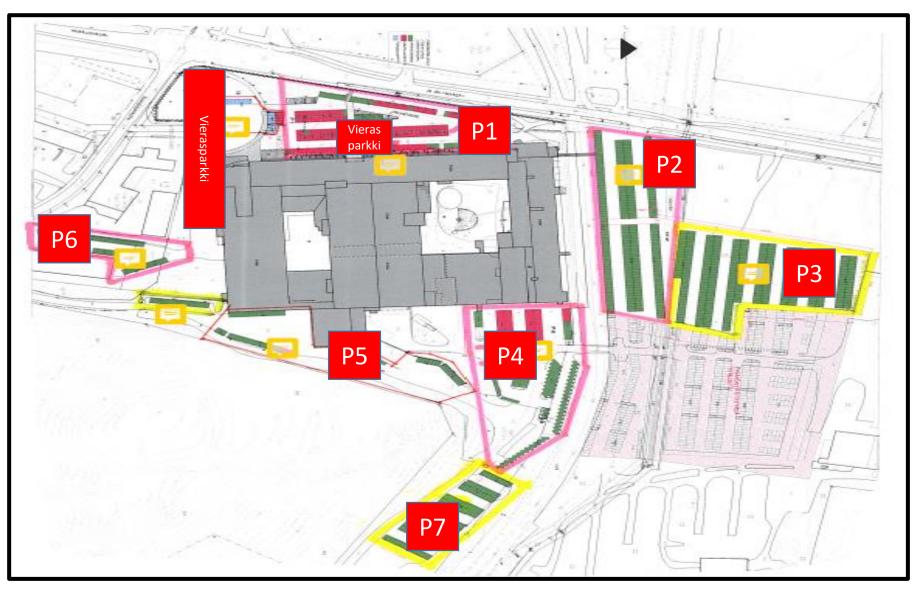

## Parking

M19 area has seven different parking areas P1 to P7. Below you find parking map of the areas.

Number of parking spaces P1 heating pole 50, cold 110 P2 heating pole 74, cold 189 P3 cold 353 P4 heating pole 53, cold 95 P5 heating pole 24, cold 38 P6 heating pole 22, cold 25 P7 cold 115